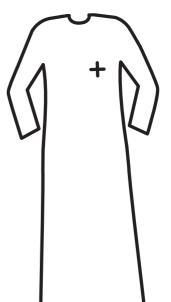

This is a picture of the suit!

It is special because it is protecting the doctors and nurses from germs!

Today your doctor and nurse might be dressed different but that is because they are doing their part to keep you and everyone else healthy and safe!