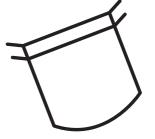

## Here's how it works!

This is the visor It protects the doctors' and nurses' eves from any germs!

This is the gown

This keeps all germs from getting on the doctors' or nurses' clothes so they can go and help other kids too!