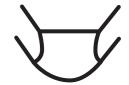

## Here's how it works!

This is the visor It protects the doctors' and nurses' eves from any germs!

This is the gown

This keeps all germs from getting on the doctors' or nurses' clothes so they can go and help other kids too!