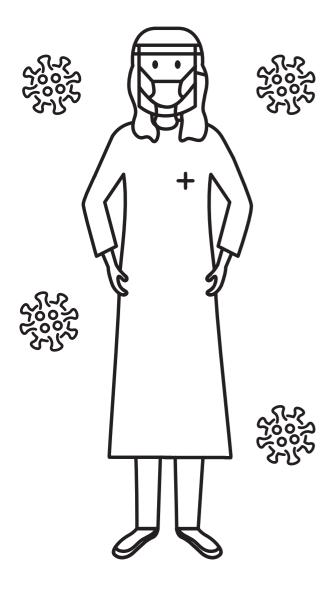

This is a picture of the suit!

It is special because it is protecting the doctors and nurses from germs!

Today your doctor and nurse might be dressed different but that is because they are doing their part to keep you and everyone else healthy and safe!

One way the doctors and nurses stay safe while helping people get better is by wearing a special suit.

people!

Some kids think it looks like something from outer space.

What do you think the special suit looks like?

## Here's how it works!

This is the visor It protects the doctors' and nurses' eves from any germs!

This is the gown

This keeps all germs from getting on the doctors' or nurses' clothes so they can go and help other kids too!