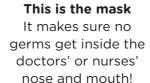

## Here's how it works!

This is the visor It protects the doctors' and nurses' eves from any germs!

This is the gown

This keeps all germs from getting on the doctors' or nurses' clothes so they can go and help other kids too!